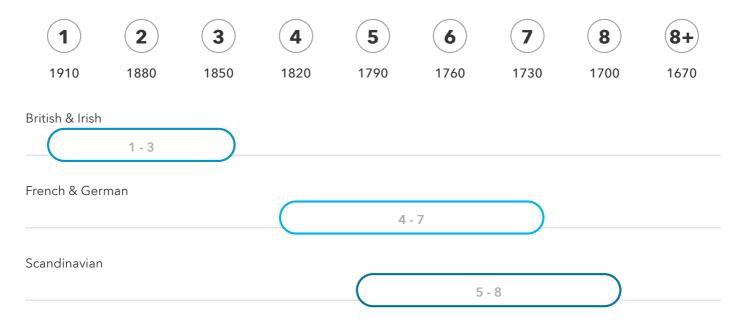

## Your Ancestry Timeline

How many generations ago was your most recent ancestor for each population?

## Generation

Learn about how to interpret this result  $\vee$